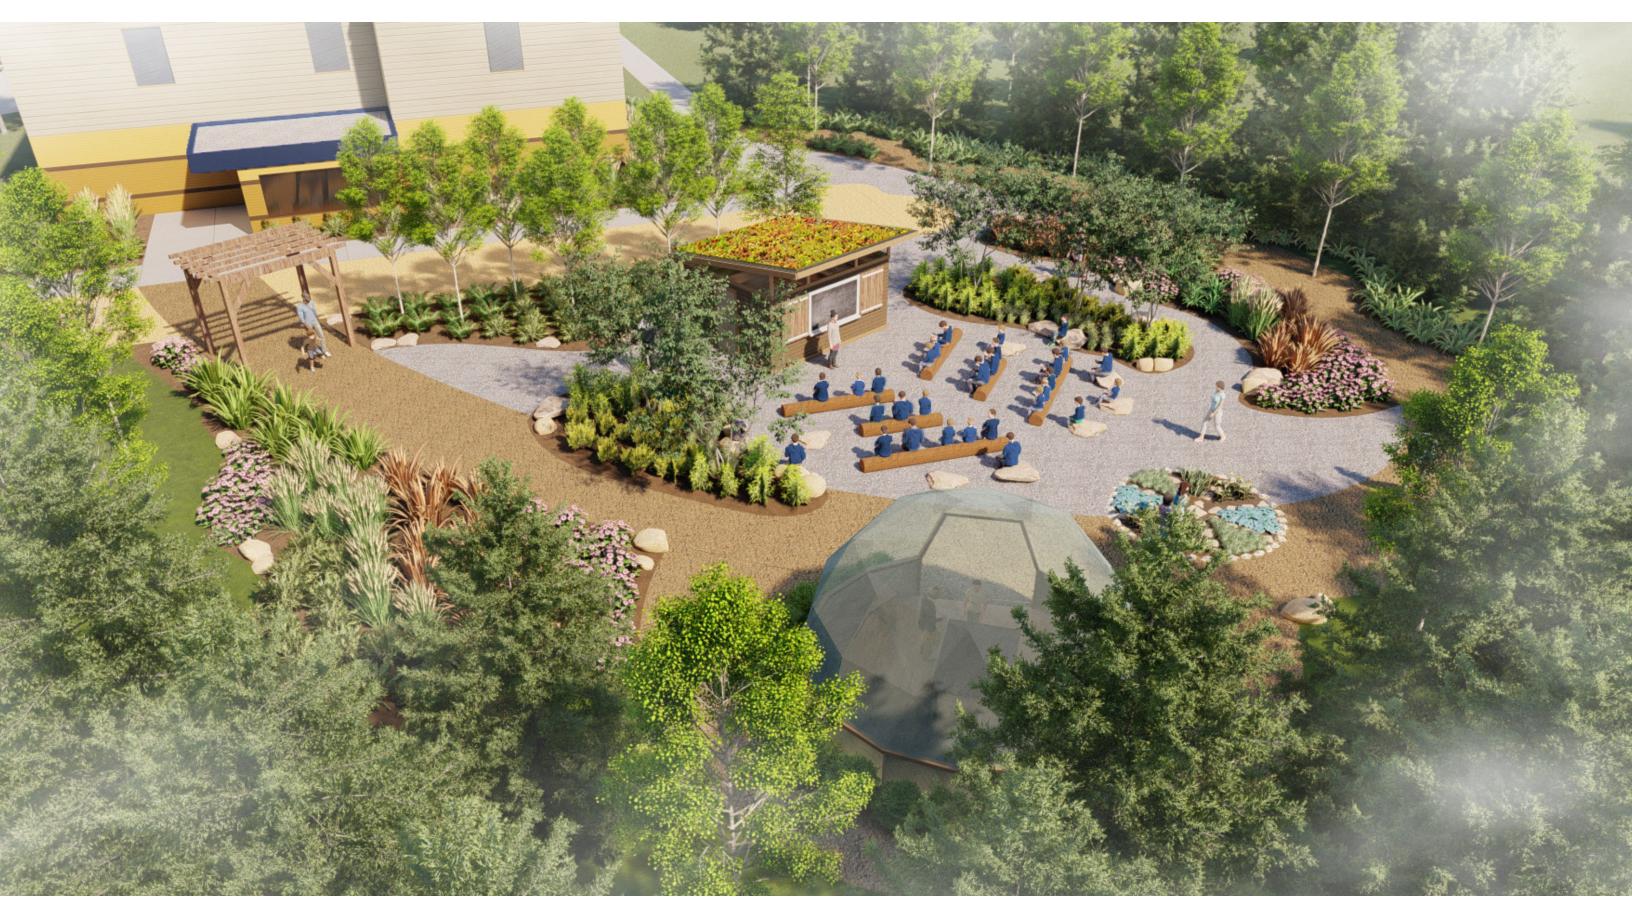

## **OUTDOOR GARDENS & CLASSROOM** - PLAN VIEW



## LEGEND

- A Storage structure w/ green roof
- **B** Teaching station, whiteboard w/ overhead shelter
- C Classroom space, log and rock seating
- **D** Gardening plots
- **E** Geo-dome w/ interior garden
- **F** Arrival pergola
- **G** Rain water collection for garden irrigation
- **H** Woodland garden
- I Woodland garden path
- J Pollinator garden
- **K** Native planting bed
- L Crushed stone surfacing
- **M** Wood mulch surfacing
- **N** Wind buffer
- Enhanced landscaping
- P Small group seating area



## OUTDOOR GARDENS & CLASSROOM - BIRDS EYE VIEW



## OUTDOOR GARDENS & CLASSROOM - GROUND LEVEL VIEW