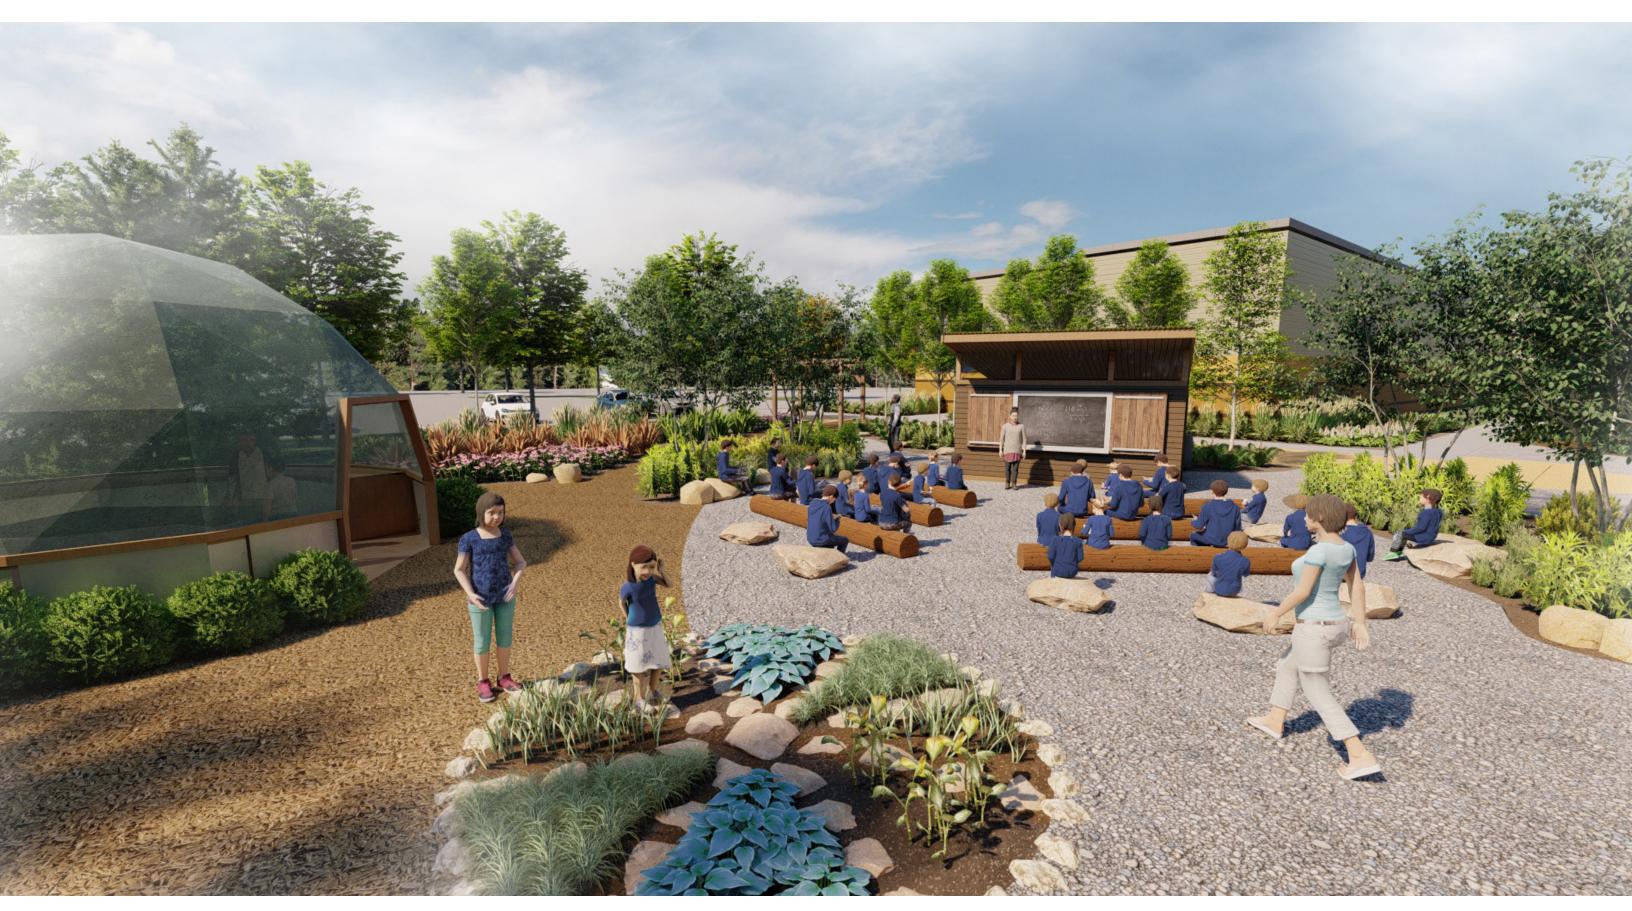

## **OUTDOOR GARDENS & CLASSROOM** - PLAN VIEW



## LEGEND

- A Storage structure w/ green roof
- **B** Teaching station, whiteboard w/ overhead shelter
- C Classroom space, log and rock seating
- **D** Gardening plots
- **E** Geo-dome w/ interior garden
- **F** Arrival pergola
- **G** Rain water collection for garden irrigation
- **H** Woodland garden
- I Woodland garden path
- J Pollinator garden
- **K** Native planting bed
- L Crushed stone surfacing
- **M** Wood mulch surfacing
- **N** Wind buffer
- Enhanced landscaping
- P Small group seating area



## OUTDOOR GARDENS & CLASSROOM - BIRDS EYE VIEW



## OUTDOOR GARDENS & CLASSROOM - GROUND LEVEL VIEW