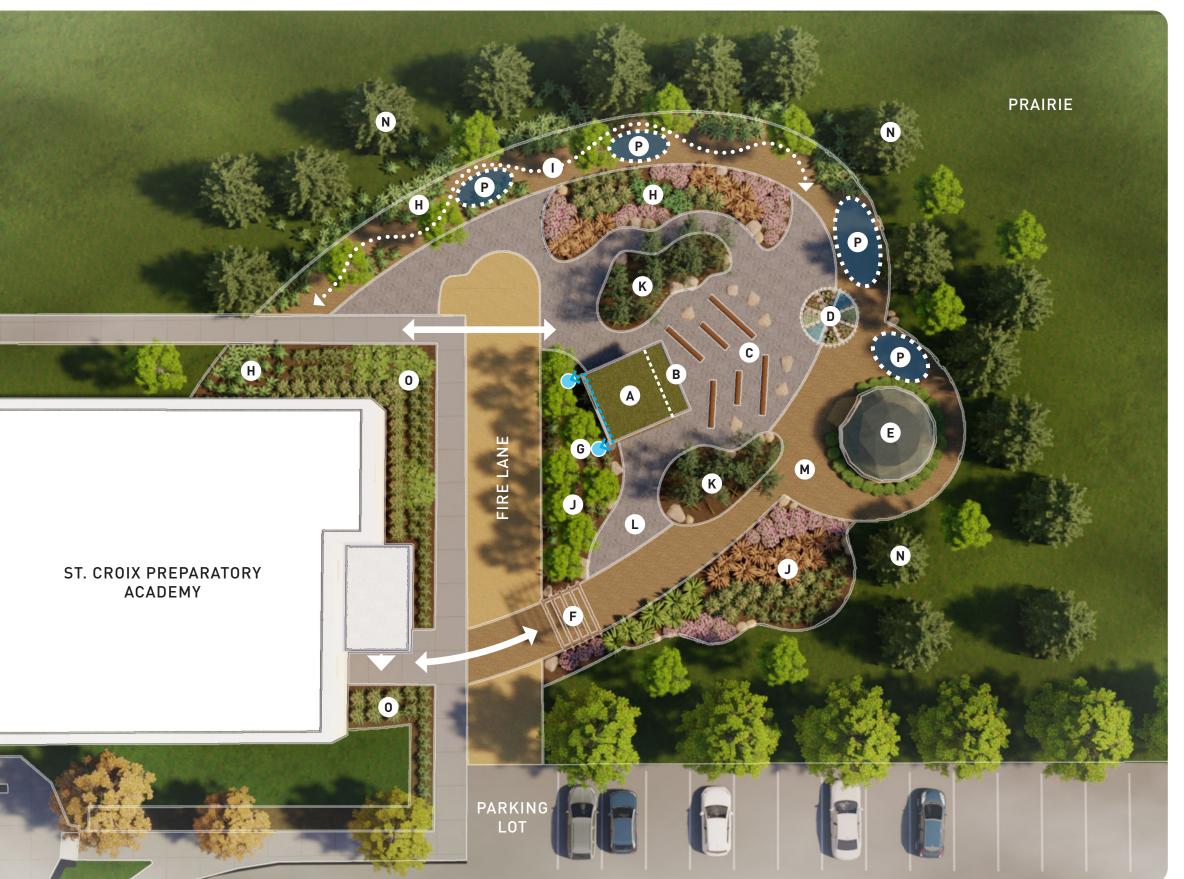

## **OUTDOOR GARDENS & CLASSROOM** - PLAN VIEW

## LEGEND

- A Storage structure w/ green roof
- **B** Teaching station, whiteboard w/ overhead shelter
- C Classroom space, log and rock seating
- **D** Gardening plots
- **E** Geo-dome w/ interior garden
- **F** Arrival pergola
- **G** Rain water collection for garden irrigation
- **H** Woodland garden
- I Woodland garden path
- J Pollinator garden
- **K** Native planting bed
- L Crushed stone surfacing
- **M** Wood mulch surfacing
- **N** Wind buffer
- Enhanced landscaping
- P Small group seating area