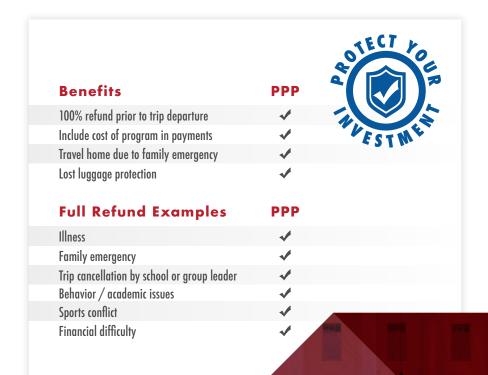

## SECURE YOUR PAYMENTS WITH A PLAN YOU CAN TRUST

We created the Payment Protection Program (PPP) because we understand that things happen: the flu spreads, family emergencies arise, jobs change, and sometimes your team makes it to the playoffs. With the Payment Protection Program, we've got your back.

PROTECTION - Protect your investment and receive a \*Full Refund should you or your group need to cancel anytime prior to departure.

**PEACE OF MIND** - Your payments are covered from the moment you register. Return travel expenses are covered for family emergencies.

SIMPLICITY - To enroll, agree to the PPP when you register. You can also include the PPP in your payment schedule.

> \*For details see Terms and Conditions at: www.SchoolToursOfAmerica.com/terms-conditions

# Life is unpredictable. We've got you covered.

Add the PPP to your tour price to receive a **FULL REFUND** if you cancel **ANY TIME** for **ANY REASON** prior to trip departure.\*

For a convenient
way to pay for your
trip, select EzPay when
you register online