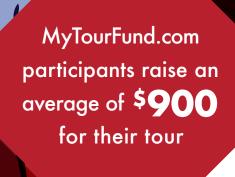

# EARN YOUR TRIP WITH MYTOURFUND.COM

LOG IN

Register and sign up for a free MyTourFund account **LOVE IT** 

Add pictures, video and your unique message

**LAUNCH IT** 

Share your page with friends and family

# Need help raising funds for your trip?

Utilize the power of social media with our exclusive crowdfunding platform, MyTourFund.com, where 100% of donations are applied to your trip!

This free fundraising tool allows each registered student to create a personal website where they can: